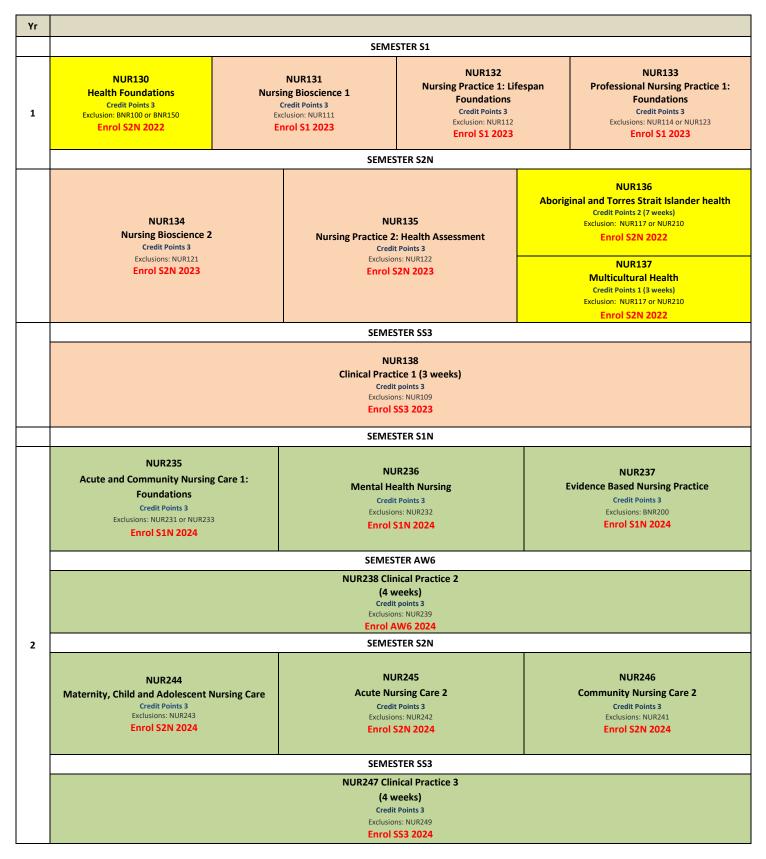

## Murdoch University College of Science, Health, Engineering and Education - Discipline of Nursing 2022 B1373 Bachelor of Nursing *Mid-Year Entry Study Plan*



|   |                                                                                                                                       | SEMEST                                                                                      | ER S1N                                                                                                                                            |                                                                                             |
|---|---------------------------------------------------------------------------------------------------------------------------------------|---------------------------------------------------------------------------------------------|-------------------------------------------------------------------------------------